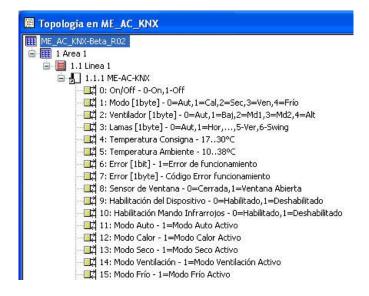

## From KNX, access to

- Start/Stop of the unit.
- Set Point Temperature.
- Ambient Temperature.
- Mode.
- > Fan Speed.
- Vane position.
- ➤ . . . etc.
- Commands and ... real states of the unit!!

TRADEMARKS: All trademarks and tradenames used in this document are acknowledged to be the copyright of their respective holders.