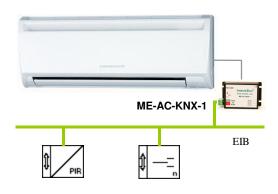

## Easy and quick installation

- Reduced size 60x45x28 mm. Can be installed even inside the AC indoor unit.
- Do not require external power.
- Direct connection to the EIB bus and to the AC indoor unit.
- Configuration from ETS, ETS Database in different languages.
- □ Multiple objects for control.
- Total Control & Supervision.